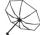

#### Attractive automatic regular umbrella with two coloured cover

Convenient automatic function for quick opening, windproof features for higher flexibility and stability in windy conditions, flexible fibreglass ribs, harmonically combined two-colored cover with coordinated interior and exterior colours, seam, rosette and closing strap in colour matching to interior colour of cover, inside coated cover, straight Soft-Touch handle with two promtional labelling options, higher corrosion protection due to galvanized steel shaft

## Product data

Umbrella diameter105 cmClosed length80 cmNumber of panels8Weight450 gDiameter shaft10 mm

Cover 100% Polyester pongee

HandlePlasticShaftSteelComparable Pantone425C, 8920C

Packaging unit 48