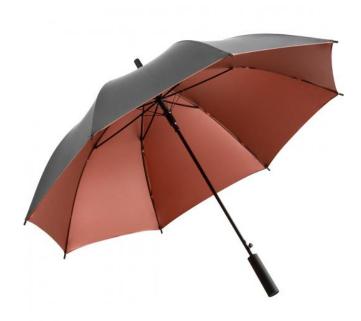

# AC regular umbrella FARE® Doubleface

#### Item 1159 grey/copper

#### Attractive automatic regular umbrella with two coloured cover

Convenient automatic function for quick opening, windproof features for higher flexibility and stability in windy conditions, flexible fibreglass ribs, harmonically combined two-colored cover with coordinated interior and exterior colours, seam, rosette and closing strap in colour matching to interior colour of cover, inside coated cover, straight Soft-Touch handle with two promtional labelling options, higher corrosion protection due to galvanized steel shaft