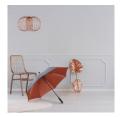

#### Attractive automatic regular umbrella with two coloured cover

Convenient automatic function for quick opening, windproof features for higher flexibility and stability in windy conditions, flexible fibreglass ribs, harmonically combined two-colored cover with coordinated interior and exterior colours, seam, rosette and closing strap in colour matching to interior colour of cover, inside coated cover, straight Soft-Touch handle with two promtional labelling options, higher corrosion protection due to galvanized steel shaft

## Available colours

navy/light blue

lime/grey

grey/copper

black/red

black/gold

black/silver