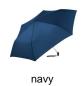

ghtweight cover, flat Soft-Touch handle with promotional labelling option, carry case with practical snap hook for fixing on backpack or bag, suitable for handbag due to its extreme light weight, space-saving extra flat execution



#### Product data

Umbrella diameter89 cmClosed length23 cmNumber of panels6Weight143 gFrame3 -section

**Cover** 100% Extra light polyester pongee

HandlePlasticShaftSteelComparable Pantone377CPackaging unit24

# Product features











# Promotional labelling

Screen printing panel



Upper width = 170 mm Height = 130 mm Lower width = 240 mm Screen printing closing strap



Width = 85 mm Height = 15 mm Screen printing sleeve



Width = 60 mm Height = 30 mm Doming handle



Width = 25 mm Height = 13 mm Item 5069 25.04.2024 03:31



## Available colours