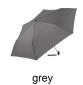

eight cover, flat Soft-Touch handle with promotional labelling option, carry case with practical snap hook for fixing on backpack or bag, suitable for handbag due to its extreme light weight, space-saving extra flat execution



#### Product data

Umbrella diameter89 cmClosed length23 cmNumber of panels6Weight143 gFrame3 -section

**Cover** 100% Extra light polyester pongee

HandlePlasticShaftSteelComparable Pantone377CPackaging unit24

# Product features











# Promotional labelling

Screen printing panel



Upper width = 170 mm Height = 130 mm Lower width = 240 mm Screen printing closing strap



Width = 85 mm Height = 15 mm Screen printing sleeve



Width = 60 mm Height = 30 mm Doming handle



Width = 25 mm Height = 13 mm Item 5069 25.04.2024 03:31



## Available colours