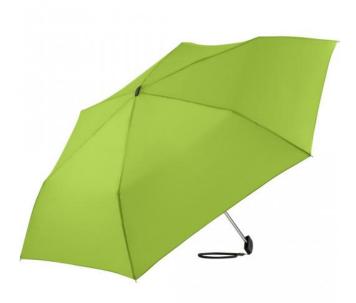

#### Item 5069 lime

# Ultralight manual open mini pocket umbrella in a convenient carry case with snap hook

High-quality windproof system for maximum frame flexibility in stormy conditions, extra lightweight cover, flat Soft-Touch handle with promotional labelling option, carry case with practical snap hook for fixing on backpack or bag, suitable for handbag due to its extreme light weight, space-saving extra flat execution

#### Product data

Umbrella diameter89 cmClosed length23 cmNumber of panels6Weight143 gFrame3 -section

**Cover** 100% Extra light polyester pongee

HandlePlasticShaftSteelComparable Pantone377CPackaging unit24