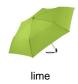

tweight cover, flat Soft-Touch handle with promotional labelling option, carry case with practical snap hook for fixing on backpack or bag, suitable for handbag due to its extreme light weight, space-saving extra flat execution



#### Product data

Umbrella diameter89 cmClosed length23 cmNumber of panels6Weight143 gFrame3 -section

**Cover** 100% Extra light polyester pongee

HandlePlasticShaftSteelComparable Pantone377CPackaging unit24

# Product features











# Promotional labelling

Screen printing panel



Upper width = 170 mm Height = 130 mm Lower width = 240 mm Screen printing closing strap



Width = 85 mm Height = 15 mm Screen printing sleeve



Width = 60 mm Height = 30 mm Doming handle



Width = 25 mm Height = 13 mm Item 5069 25.04.2024 03:31



## Available colours