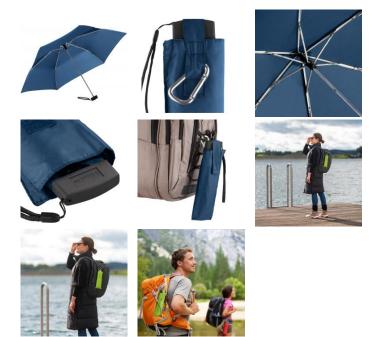

# Ultralight manual open mini pocket umbrella in a convenient carry case with snap hook

High-quality windproof system for maximum frame flexibility in stormy conditions, extra lightweight cover, flat Soft-Touch handle with promotional labelling option, carry case with practical snap hook for fixing on backpack or bag, suitable for handbag due to its extreme light weight, space-saving extra flat execution

#### Product data

Umbrella diameter89 cmClosed length23 cmNumber of panels6Weight143 gFrame3 -section

**Cover** 100% Extra light polyester pongee

HandlePlasticShaftSteelComparable Pantone377CPackaging unit24

# Product features