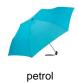

lightweight cover, flat Soft-Touch handle with promotional labelling option, carry case with practical snap hook for fixing on backpack or bag, suitable for handbag due to its extreme light weight, space-saving extra flat execution



#### Product data

Umbrella diameter89 cmClosed length23 cmNumber of panels6Weight143 gFrame3 -section

**Cover** 100% Extra light polyester pongee

HandlePlasticShaftSteelComparable Pantone377CPackaging unit24

# Product features











# Promotional labelling

Screen printing panel



Upper width = 170 mm Height = 130 mm Lower width = 240 mm Screen printing closing strap



Width = 85 mm Height = 15 mm Screen printing sleeve



Width = 60 mm Height = 30 mm Doming handle



Width = 25 mm Height = 13 mm Item 5069 25.04.2024 03:31



## Available colours