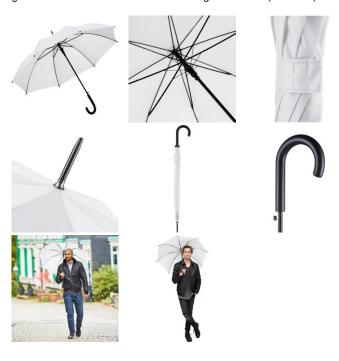

# Attractively priced automatic regular umbrella with windproof features

Convenient automatic function for quick opening, windproof features for higher flexibility and stability in windy conditions, flexible fibreglass ribs, dull black plastic crook handle, higher corrosion protection due to galvanized steel shaft. Also available as golf umbrella (art. 2359).

# Product data

Umbrella diameter100 cmClosed length83 cmNumber of panels8Weight340 gDiameter shaft10 mm

Cover 100% Polyester pongee

HandlePlasticShaftSteelComparable PantonewhiteCPackaging unit48

# Product features