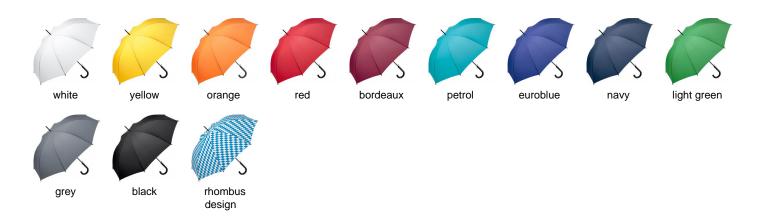

priced automatic regular umbrella with windproof features

Convenient automatic function for quick opening, windproof features for higher flexibility and stability in windy conditions, flexible fibreglass ribs, dull black plastic crook handle, higher corrosion protection due to galvanized steel shaft. Also available as golf umbrella (art. 2359).



# Product data

Umbrella diameter100 cmClosed length83 cmNumber of panels8Weight340 gDiameter shaft10 mm

Cover 100% Polyester pongee

HandlePlasticShaftSteelComparable PantonewhiteCPackaging unit48

# Product features







### Promotional labelling

Screen printing panel



Upper width = 170 mm Height = 180 mm Lower width = 280 mm Screen printing closing strap



Width = 70 mm Height = 15 mm ltem 1104 25.04.2024 09:47



# Available colours