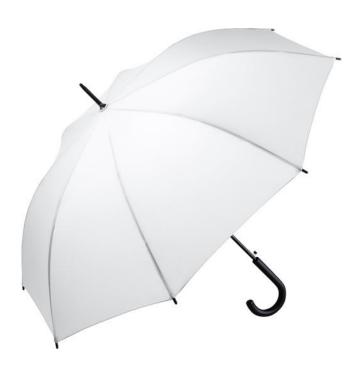

# AC regular umbrella

#### Item 1104 white

# Attractively priced automatic regular umbrella with windproof features

Convenient automatic function for quick opening, windproof features for higher flexibility and stability in windy conditions, flexible fibreglass ribs, dull black plastic crook handle, higher corrosion protection due to galvanized steel shaft. Also available as golf umbrella (art. 2359).

# Product data

Umbrella diameter100 cmClosed length83 cmNumber of panels8Weight340 gDiameter shaft10 mm

Cover 100% Polyester pongee

HandlePlasticShaftSteelComparable PantonewhiteCPackaging unit48