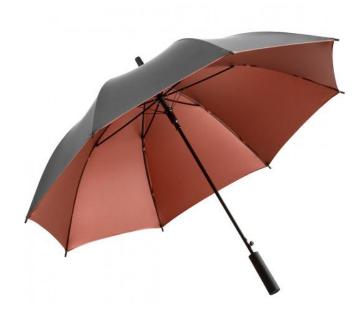

# AC regular umbrella FARE® Doubleface

#### Item 1159 grey/copper

#### Attractive automatic regular umbrella with two coloured cover

Convenient automatic function for quick opening, windproof features for higher flexibility and stability in windy conditions, flexible fibreglass ribs, harmonically combined two-colored cover with coordinated interior and exterior colours, seam, rosette and closing strap in colour matching to interior colour of cover, inside coated cover, straight Soft-Touch handle with two promtional labelling options, higher corrosion protection due to galvanized steel shaft