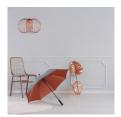

#### Attractive automatic regular umbrella with two coloured cover

Convenient automatic function for quick opening, windproof features for higher flexibility and stability in windy conditions, flexible fibreglass ribs, harmonically combined two-colored cover with coordinated interior and exterior colours, seam, rosette and closing strap in colour matching to interior colour of cover, inside coated cover, straight Soft-Touch handle with two promtional labelling options, higher corrosion protection due to galvanized steel shaft

## Available colours

navy/light blue

lime/grey

grey/copper

black/red

black/gold

black/silver