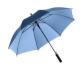

#### Attractive automatic regular umbrella with two coloured cover

Convenient automatic function for quick opening, windproof features for higher flexibility and stability in windy conditions, flexible fibreglass ribs, harmonically combined two-colored cover with coordinated interior and exterior colours, seam, rosette and closing strap in colour matching to interior colour of cover, inside coated cover, straight Soft-Touch handle with two promtional labelling options, higher corrosion protection due to galvanized steel shaft

## Available colours

navy/light blue

lime/grey

grey/copper

black/red

black/gold

black/silver