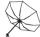

#### Attractive automatic regular umbrella with two coloured cover

Convenient automatic function for quick opening, windproof features for higher flexibility and stability in windy conditions, flexible fibreglass ribs, harmonically combined two-colored cover with coordinated interior and exterior colours, seam, rosette and closing strap in colour matching to interior colour of cover, inside coated cover, straight Soft-Touch handle with two promtional labelling options, higher corrosion protection due to galvanized steel shaft

## Product data

Umbrella diameter105 cmClosed length80 cmNumber of panels8Weight450 gDiameter shaft10 mm

Cover 100% Polyester pongee

HandlePlasticShaftSteelComparable Pantone425C, 8920C

Packaging unit 48