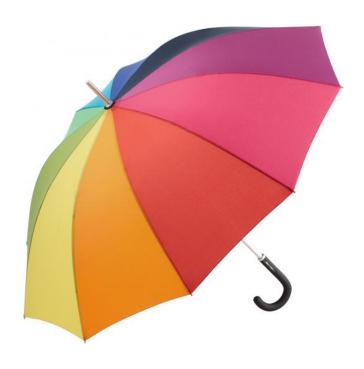

### Midsize umbrella ALU light10 Colori

#### Item 4111 rainbow

#### Shapely umbrella in medium size with a colourful design

Easy to handle thanks to sliding safety runner, high-quality windproof system for maximum frame flexibility in stormy conditions, flexible fibreglass ribs, lightweight aluminium shaft, special umbrella shape due to the 10 panels, black Soft-Touch crook handle with promotional labelling option