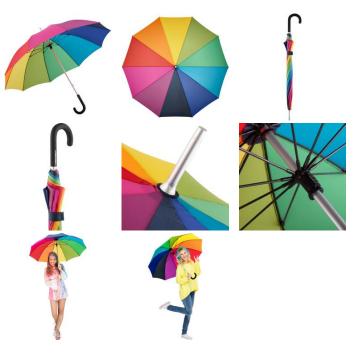

#### Shapely umbrella in medium size with a colourful design

Easy to handle thanks to sliding safety runner, high-quality windproof system for maximum frame flexibility in stormy conditions, flexible fibreglass ribs, lightweight aluminium shaft, special umbrella shape due to the 10 panels, black Soft-Touch crook handle with promotional labelling option

# Product data

Umbrella diameter115 cmClosed length92 cmNumber of panels10Weight445 gDiameter shaft14 mm

Cover 100% Polyester pongee

Handle Plastic
Shaft Aluminium
Packaging unit 12

# Product features