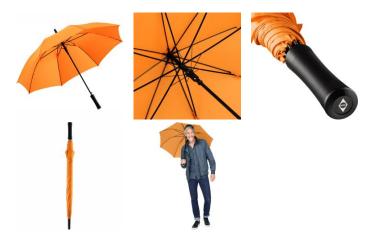

# Attractively priced automatic regular umbrella with windproof features

Convenient automatic function for quick opening, windproof features for higher flexibility and stability in windy conditions, flexible fibreglass ribs, straight dull black plastic handle with promotional labelling option, higher corrosion protection due to galvanized steel shaft

#### Product data

Umbrella diameter105 cmClosed length82 cmNumber of panels8Weight426 gDiameter shaft10 mm

Cover 100% Polyester pongee

HandlePlasticShaftSteelComparable Pantone151CPackaging unit48

## Product features