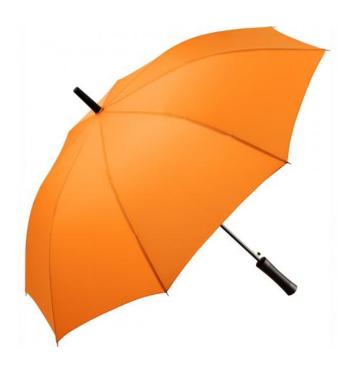

## AC regular umbrella

### Item 1149 orange

# Attractively priced automatic regular umbrella with windproof features

Convenient automatic function for quick opening, windproof features for higher flexibility and stability in windy conditions, flexible fibreglass ribs, straight dull black plastic handle with promotional labelling option, higher corrosion protection due to galvanized steel shaft