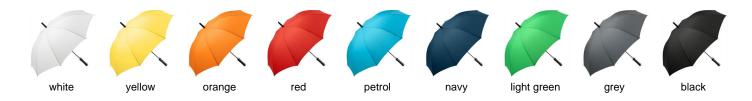

y priced automatic regular umbrella with windproof features

Convenient automatic function for quick opening, windproof features for higher flexibility and stability in windy conditions, flexible fibreglass ribs, straight dull black plastic handle with promotional labelling option, higher corrosion protection due to galvanized steel shaft



#### Product data

Umbrella diameter105 cmClosed length82 cmNumber of panels8Weight426 gDiameter shaft10 mm

Cover 100% Polyester pongee

HandlePlasticShaftSteelComparable Pantone151CPackaging unit48

## Product features







## Promotional labelling

Screen printing panel



Upper width = 170 mm Height = 180 mm Lower width = 280 mm Screen printing closing strap



Width = 85 mm Height = 15 mm Doming handle



Diameter = 20 mm

## Available colours