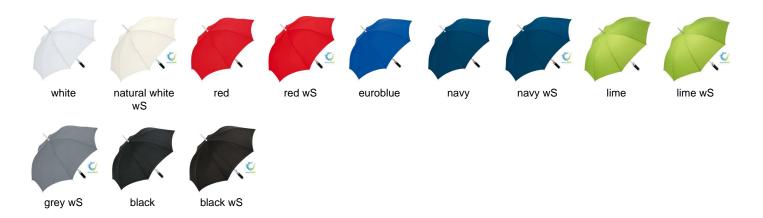

ng aluminium shaft, water and dirtrepellent cover properties through original Teflon™ fabric protector, with waterSAVE® label on the closing strap (with new deliveries), straight handle with black soft material and promotional labelling option



# Product data

Umbrella diameter105 cmClosed length83 cmNumber of panels8Weight425 gDiameter shaft14 mm

**Cover** 100% Polyester pongee

HandleSoftShaftAluminiumComparable Pantone377CPackaging unit12

### Product features









### Awards



## Promotional labelling

Screen printing panel



Upper width = 170 mm Height = 180 mm Lower width = 280 mm Screen printing closing strap



Width = 85 mm Height = 10 mm Doming handle



Diameter = 25 mm

Laserable handle



Width = 80 mm Height = 15 mm Item 7860 27.04.2024 03:13



# Available colours