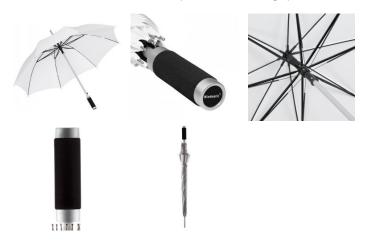

# Product data

Umbrella diameter105 cmClosed length83 cmNumber of panels8Weight425 gDiameter shaft14 mm

**Cover** 100% Polyester pongee

HandleSoftShaftAluminiumComparable Pantone377CPackaging unit12

### Product features