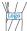

## Promotional labelling

Screen printing panel

Upper width = 170 mm Height = 180 mm Lower width = 280 mm Screen printing closing strap

Width = 85 mm Height = 10 mm Doming handle

Diameter = 25 mm

Laserable handle

Width = 80 mm Height = 15 mm Item 7860 27.04.2024 03:13