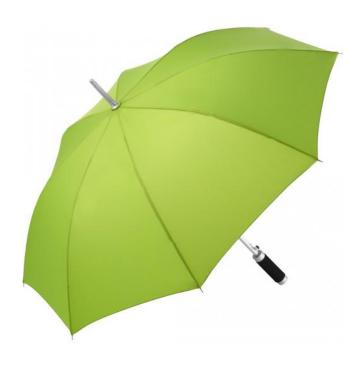

# AC alu regular umbrella Windmatic

### Item 7860 lime

### Sturdy automatic regular umbrella with perfect wind features

Convenient automatic function for quick opening, high-quality windproof system for maximum frame flexibility in stormy conditions, flexible fibreglass ribs, lightweight but strong aluminium shaft, water and dirtrepellent cover properties through original Teflon™ fabric protector, with waterSAVE® label on the closing strap (with new deliveries), straight handle with black soft material and promotional labelling option