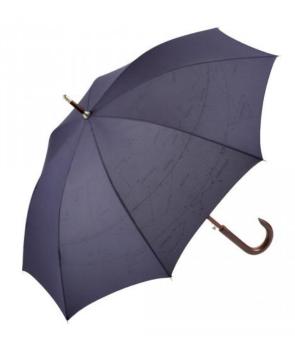

## AC woodshaft regular umbrella

## Item 3330A night blue/starsky

### Automatic regular umbrella with attractive motif inside

Convenient automatic function for quick opening, wind resistant properties for higher frame flexibility and stability in windy conditions, flexible fibreglass ribs, inside cover with allover constellation design, shaft and shapely crook handle made of genuine wood

#### Product data

Umbrella diameter 105 cm **Closed length** 89 cm Number of panels 8 Weight 420 g Diameter shaft 14 mm

Cover 100% Polyester pongee

Handle Genuine wood Shaft Genuine wood

533C **Comparable Pantone** Packaging unit 24