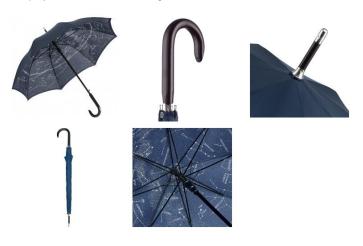

### Automatic regular umbrella with attractive motif inside

Convenient automatic function for quick opening, wind resistant properties for higher frame flexibility and stability in windy conditions, flexible fibreglass ribs, inside cover with allover constellation design, shaft and shapely crook handle made of genuine wood

#### Product data

Umbrella diameter 105 cm **Closed length** 89 cm Number of panels 8 Weight 420 g Diameter shaft 14 mm

Cover 100% Polyester pongee

Handle Genuine wood Shaft Genuine wood

533C **Comparable Pantone** Packaging unit 24

#### Product features