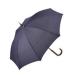

## AC woodshaft regular umbrella

## Item 3330A night blue/starsky

### Automatic regular umbrella with attractive motif inside

Convenient automatic function for quick opening, wind resistant properties for higher frame flexibility and stability in windy conditions, flexible fibreglass ribs, inside cover with allover constellation design, shaft and shapely crook handle made of genuine wood

## Available colours

night blue/starsky