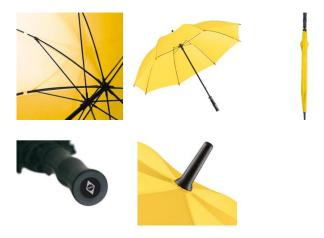

#### Product features

# Promotional labelling

Screen printing panel

Upper width = 250 mm Height = 200 mm Lower width = 360 mm Screen printing closing strap

Width = 85 mm Height = 10 mm **Doming handle** 

Diameter = 20 mm

ltem 2235 19.04.2024 02:18