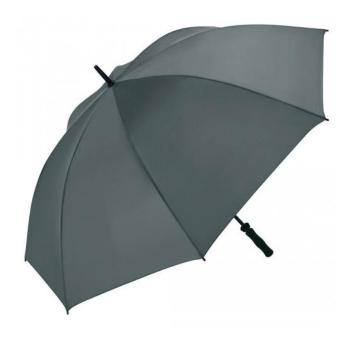

# Fibreglass golf umbrella

#### Item 2235 grey

### Durable manual open golf umbrella for two people

High-quality windproof system for maximum frame flexibility in stormy conditions, flexible fibreglass ribs, sturdy fibreglass shaft, straight handle with promotional labelling option, plastic tip cup, large, accommodating diameter

### Product data

Umbrella diameter130 cmClosed length100 cmNumber of panels8Weight530 gDiameter shaft14 mm

**Cover** 100% Polyester pongee

HandlePlasticShaftFibreglassComparable Pantone425CPackaging unit24