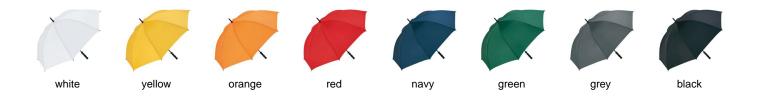

2235 grey

### Durable manual open golf umbrella for two people

High-quality windproof system for maximum frame flexibility in stormy conditions, flexible fibreglass ribs, sturdy fibreglass shaft, straight handle with promotional labelling option, plastic tip cup, large, accommodating diameter



### Product data

Umbrella diameter130 cmClosed length100 cmNumber of panels8Weight530 gDiameter shaft14 mm

**Cover** 100% Polyester pongee

HandlePlasticShaftFibreglassComparable Pantone425CPackaging unit24

#### Product features







# Promotional labelling

Screen printing panel



Upper width = 250 mm Height = 200 mm Lower width = 360 mm Screen printing closing strap



Width = 85 mm Height = 10 mm **Doming handle** 



Diameter = 20 mm

ltem 2235 19.04.2024 02:18



# Available colours