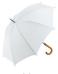

# AC regular umbrella

#### Item 1162 grey

#### Attractively priced automatic regular umbrella with burned wooden crook handle

Convenient automatic function for quick opening, windproof features for higher frame flexibility and stability in windy conditions, flexible fibreglass ribs, handle with laser-competent handle ring, higher corrosion protection due to galvanized steel shaft