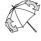

# Promotional labelling

Screen printing panel

Upper width = 170 mm Height = 180 mm Lower width = 280 mm

Screen printing closing strap

Width = 85 mm Height = 10 mm Laserable handle ring

Width = 10 mm Height = 13 mm