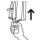

#### Attractively priced automatic regular umbrella with burned wooden crook handle

Convenient automatic function for quick opening, windproof features for higher frame flexibility and stability in windy conditions, flexible fibreglass ribs, handle with laser-competent handle ring, higher corrosion protection due to galvanized steel shaft

# Product data

105 cm Umbrella diameter **Closed length** 89 cm Number of panels 400 g Weight Diameter shaft 10 mm

Cover 100% Polyester pongee

Handle Genuine wood

Shaft Steel 425C **Comparable Pantone** Packaging unit 24