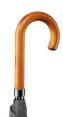

#### Attractively priced automatic regular umbrella with burned wooden crook handle

Convenient automatic function for quick opening, windproof features for higher frame flexibility and stability in windy conditions, flexible fibreglass ribs, handle with laser-competent handle ring, higher corrosion protection due to galvanized steel shaft

# Product data

105 cm Umbrella diameter **Closed length** 89 cm Number of panels 400 g Weight Diameter shaft 10 mm

Cover 100% Polyester pongee

Handle Genuine wood

Shaft Steel 425C **Comparable Pantone** Packaging unit 24