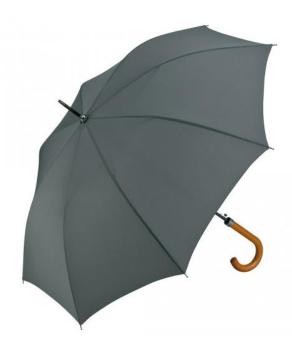

# AC regular umbrella

#### Item 1162 grey

#### Attractively priced automatic regular umbrella with burned wooden crook handle

Convenient automatic function for quick opening, windproof features for higher frame flexibility and stability in windy conditions, flexible fibreglass ribs, handle with laser-competent handle ring, higher corrosion protection due to galvanized steel shaft

# Product data

105 cm Umbrella diameter **Closed length** 89 cm Number of panels 400 g Weight Diameter shaft 10 mm

Cover 100% Polyester pongee

Handle Genuine wood

Shaft Steel 425C **Comparable Pantone** Packaging unit 24