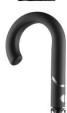

### Item 1755 navy

Elegant automatic regular umbrella with easy opening technology in ultra lightweight execution

Convenient automatic function for a quick opening, cable pull opening technology, high-quality windproof system for maximum frame flexibility in stormy conditions, sturdy fibreglass frame, flexible fibreglass ribs, Soft-Touch crook handle with silver coloured inserts and integrated push button, higher corrosion protection due to galvanized aluminium shaft