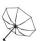

# Regular umbrella FARE® Fibertec® AC

### Item 1755 navy

Elegant automatic regular umbrella with easy opening technology in ultra lightweight execution

Convenient automatic function for a quick opening, cable pull opening technology, high-quality windproof system for maximum frame flexibility in stormy conditions, sturdy fibreglass frame, flexible fibreglass ribs, Soft-Touch crook handle with silver coloured inserts and integrated push button, higher corrosion protection due to galvanized aluminium shaft

## Product data

Umbrella diameter105 cmClosed length88 cmNumber of panels8Weight400 gDiameter shaft12 mm

Cover 100% Polyester pongee

HandlePlasticShaftAluminiumComparable Pantone2965CPackaging unit24