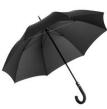

# Regular umbrella FARE® Fibertec® AC

### Item 1755 navy

Elegant automatic regular umbrella with easy opening technology in ultra lightweight execution

Convenient automatic function for a quick opening, cable pull opening technology, high-quality windproof system for maximum frame flexibility in stormy conditions, sturdy fibreglass frame, flexible fibreglass ribs, Soft-Touch crook handle with silver coloured inserts and integrated push button, higher corrosion protection due to galvanized aluminium shaft

## Product data

Umbrella diameter105 cmClosed length88 cmNumber of panels8Weight400 gDiameter shaft12 mm

Cover 100% Polyester pongee

HandlePlasticShaftAluminiumComparable Pantone2965CPackaging unit24