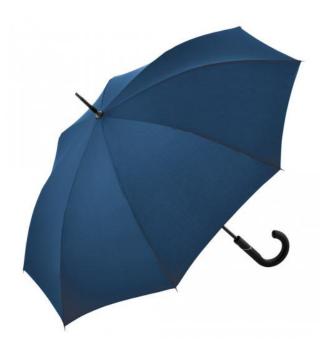

# Regular umbrella FARE® Fibertec® AC

### Item 1755 navy

Elegant automatic regular umbrella with easy opening technology in ultra lightweight execution

Convenient automatic function for a quick opening, cable pull opening technology, high-quality windproof system for maximum frame flexibility in stormy conditions, sturdy fibreglass frame, flexible fibreglass ribs, Soft-Touch crook handle with silver coloured inserts and integrated push button, higher corrosion protection due to galvanized aluminium shaft

## Product data

Umbrella diameter105 cmClosed length88 cmNumber of panels8Weight400 gDiameter shaft12 mm

Cover 100% Polyester pongee

HandlePlasticShaftAluminiumComparable Pantone2965CPackaging unit24