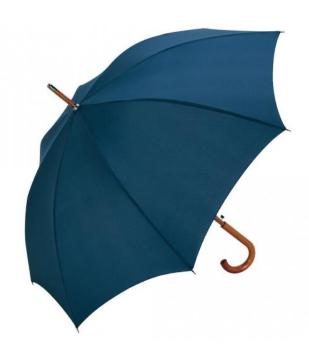

## AC woodshaft regular umbrella

### Item 3310 navy

#### Automatic regular umbrella with genuine wood shaft and genuine wood handle

Convenient automatic function for quick opening, windproof features for higher flexibility and stability in windy conditions, flexible fibreglass ribs, massive genuine wood shaft, crook handle and top made of genuine wood

#### Product data

**Umbrella diameter** 105 cm **Closed length** 88 cm Number of panels 8 Weight 440 g Diameter shaft 14 mm

Cover 100% Polyester pongee

Handle Genuine wood Shaft Genuine wood 2965C **Comparable Pantone** Packaging unit 24