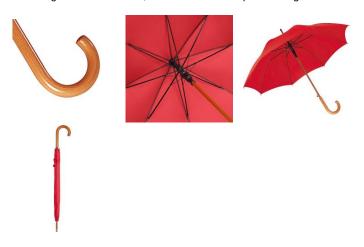

#### Automatic regular umbrella with genuine wood shaft and genuine wood handle

Convenient automatic function for quick opening, windproof features for higher flexibility and stability in windy conditions, flexible fibreglass ribs, massive genuine wood shaft, crook handle and top made of genuine wood

#### Product data

**Umbrella diameter** 105 cm **Closed length** 88 cm Number of panels 8 Weight 440 g Diameter shaft 14 mm

Cover 100% Polyester pongee

Handle Genuine wood Shaft Genuine wood 2965C **Comparable Pantone** Packaging unit 24