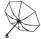

# Promotional labelling

Screen printing panel

Upper width = 170 mm Height = 180 mm Lower width = 280 mm

Screen printing closing strap

Width = 85 mmHeight = 10 mm