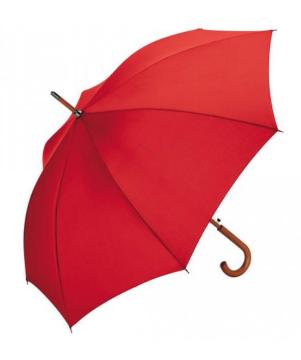

## AC woodshaft regular umbrella

#### Item 3310 red

#### Automatic regular umbrella with genuine wood shaft and genuine wood handle

Convenient automatic function for quick opening, windproof features for higher flexibility and stability in windy conditions, flexible fibreglass ribs, massive genuine wood shaft, crook handle and top made of genuine wood

#### Product data

**Umbrella diameter** 105 cm **Closed length** 88 cm Number of panels 8 Weight 440 g Diameter shaft 14 mm

Cover 100% Polyester pongee

Handle Genuine wood Shaft Genuine wood

186C **Comparable Pantone** Packaging unit 24