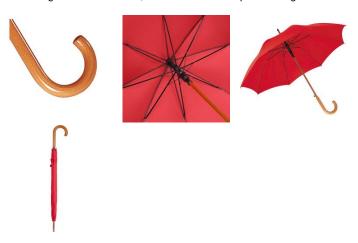

#### Automatic regular umbrella with genuine wood shaft and genuine wood handle

Convenient automatic function for quick opening, windproof features for higher flexibility and stability in windy conditions, flexible fibreglass ribs, massive genuine wood shaft, crook handle and top made of genuine wood

#### Product data

**Umbrella diameter** 105 cm **Closed length** 88 cm Number of panels 8 Weight 440 g Diameter shaft 14 mm

Cover 100% Polyester pongee

Handle Genuine wood Shaft Genuine wood

186C **Comparable Pantone** Packaging unit 24