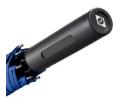

#### Promotional labelling

Screen printing panel

Upper width = 170 mm Height = 180 mm Lower width = 280 mm Screen printing closing strap

Width = 85 mm Height = 10 mm Doming handle twice

Diameter = 20 mm Width = 59 mm Height = 7 mm ltem 1152 19.04.2024 08:28