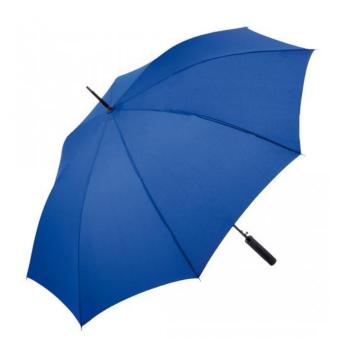

#### AC regular umbrella

#### Item 1152 euroblue

# Attractively priced automatic regular umbrella with double promotional labelling option on handle

Convenient automatic function for quick opening, high-quality windproof system for maximum frame flexibility in stormy conditions, flexible fibreglass ribs, straight handle with double promotional labelling option, higher corrosion protection due to galvanized steel shaft

### Product data

Umbrella diameter105 cmClosed length82 cmNumber of panels8Weight420 gDiameter shaft10 mm

Cover 100% Polyester pongee

HandlePlasticShaftSteelComparable PantonereflexblueC

Packaging unit 48