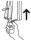

#### Promotional labelling

Screen printing panel

Upper width = 170 mm Height = 180 mm Lower width = 280 mm Screen printing closing strap

Width = 85 mm Height = 10 mm Doming handle twice

Diameter = 20 mm Width = 59 mm Height = 7 mm ltem 1152 19.04.2024 08:28