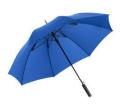

#### AC regular umbrella

#### Item 1152 euroblue

# Attractively priced automatic regular umbrella with double promotional labelling option on handle

Convenient automatic function for quick opening, high-quality windproof system for maximum frame flexibility in stormy conditions, flexible fibreglass ribs, straight handle with double promotional labelling option, higher corrosion protection due to galvanized steel shaft

### Product data

Umbrella diameter105 cmClosed length82 cmNumber of panels8Weight420 gDiameter shaft10 mm

Cover 100% Polyester pongee

HandlePlasticShaftSteelComparable PantonereflexblueC

Packaging unit 48