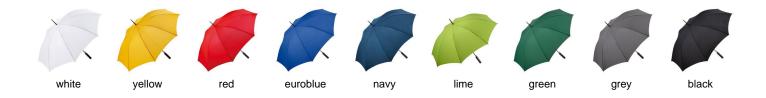

omatic function for quick opening, high-quality windproof system for maximum frame flexibility in stormy conditions, flexible fibreglass ribs, straight handle with double promotional labelling option, higher corrosion protection due to galvanized steel shaft









### Product data

Umbrella diameter105 cmClosed length82 cmNumber of panels8Weight420 gDiameter shaft10 mm

Cover 100% Polyester pongee

HandlePlasticShaftSteelComparable PantonereflexblueC

Packaging unit 48

## Product features







#### Promotional labelling

Screen printing panel



Upper width = 170 mm Height = 180 mm Lower width = 280 mm Screen printing closing strap



Width = 85 mm Height = 10 mm Doming handle twice



Diameter = 20 mm Width = 59 mm Height = 7 mm ltem 1152 19.04.2024 08:28



#### Available colours