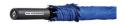

#### AC regular umbrella

#### Item 1152 euroblue

# Attractively priced automatic regular umbrella with double promotional labelling option on handle

Convenient automatic function for quick opening, high-quality windproof system for maximum frame flexibility in stormy conditions, flexible fibreglass ribs, straight handle with double promotional labelling option, higher corrosion protection due to galvanized steel shaft

### Product data

Umbrella diameter105 cmClosed length82 cmNumber of panels8Weight420 gDiameter shaft10 mm

Cover 100% Polyester pongee

HandlePlasticShaftSteelComparable PantonereflexblueC

Packaging unit 48