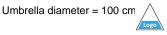

### Product data

Umbrella diameter100 cmClosed length83 cmNumber of panels8Weight340 gDiameter shaft10 mm

Cover 100% Polyester pongee

HandlePlasticShaftSteelPackaging unit25