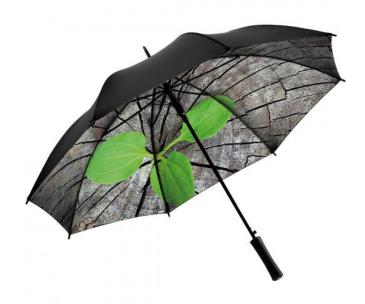

# AC regular umbrella FARE® Allover Xpress

#### Item 71144 black/cloverleaf design

Automatic regular umbrella with allover printing of your individual design

Convenient automatic function for quick opening, windproof features for higher flexibility and stability in windy conditions, flexible fibreglass ribs, straight dull black plastic handle with promotional labelling option, higher corrosion protection due to galvanized steel shaft

#### Available colours

black/cloverleaf design

blue-design

design