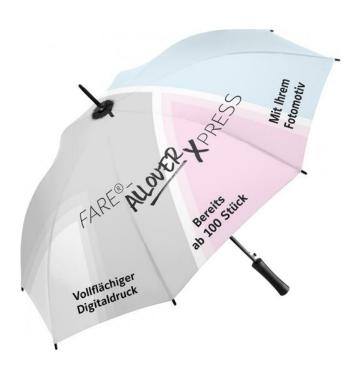

# AC regular umbrella FARE® Allover Xpress

# Automatic regular umbrella with allover printing of your individual design

Convenient automatic function for quick opening, windproof features for higher flexibility and stability in windy conditions, flexible fibreglass ribs, straight dull black plastic handle with promotional labelling option, higher corrosion protection due to galvanized steel shaft

# Promotional labelling

Bezug, vollüber

Screen printing panel

Upper width = 170 mm Height = 180 mm Lower width = 280 mm Screen printing closing strap

Width = 85 mm Height = 15 mm Doming handle

Diameter = 20 mm