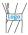

# Promotional labelling

Bezug, vollüber

Screen printing panel

Upper width = 170 mm Height = 180 mm Lower width = 280 mm Screen printing closing strap

Width = 85 mm Height = 15 mm Doming handle

Diameter = 20 mm