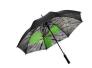

# AC regular umbrella FARE® Allover Xpress

# Automatic regular umbrella with allover printing of your individual design

Convenient automatic function for quick opening, windproof features for higher flexibility and stability in windy conditions, flexible fibreglass ribs, straight dull black plastic handle with promotional labelling option, higher corrosion protection due to galvanized steel shaft

#### Available colours

black/cloverleaf design

blue-design

design