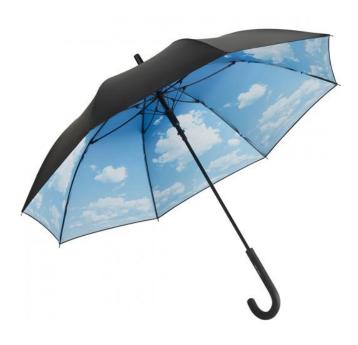

# AC regular umbrella FARE® Nature

### Item 1193 black/cloud design

# Automatic regular umbrella with colourful print inside

Convenient automatic function for quick opening, high-quality windproof system for maximum frame flexibility in stormy conditions, flexible fibreglass ribs, externally coated cover with internal transfer print, Soft-Touch crook handle with integrated push-button and promotional labelling option, higher corrosion protection due to galvanized steel shaft. Also available as mini umbrella (art. 5593).