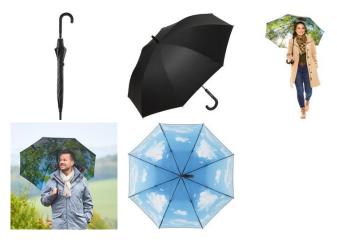

# AC regular umbrella FARE® Nature

### Item 1193 black/cloud design

# Automatic regular umbrella with colourful print inside

Convenient automatic function for quick opening, high-quality windproof system for maximum frame flexibility in stormy conditions, flexible fibreglass ribs, externally coated cover with internal transfer print, Soft-Touch crook handle with integrated push-button and promotional labelling option, higher corrosion protection due to galvanized steel shaft. Also available as mini umbrella (art. 5593).