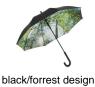

tormy conditions, flexible fibreglass ribs, externally coated cover with internal transfer print, Soft-Touch crook handle with integrated push-button and promotional labelling option, higher corrosion protection due to galvanized steel shaft. Also available as mini umbrella (art. 5593).



### Product data

Umbrella diameter105 cmClosed length87 cmNumber of panels8Weight500 gDiameter shaft10 mm

**Cover** 100% Polyester pongee

HandlePlasticShaftSteelComparable PantoneblackCPackaging unit24

### Product features







# Promotional labelling

Screen printing panel



Upper width = 170 mm Height = 180 mm Lower width = 280 mm Screen printing closing strap



Width = 80 mm Height = 15 mm Doming crook handle



Width = 59 mm Height = 7 mm ltem 1193 26.04.2024 17:08



## Available colours