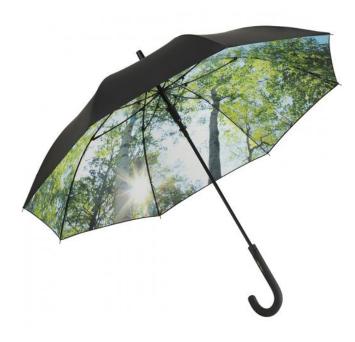

## AC regular umbrella FARE® Nature

#### Item 1193 black/forrest design

#### Automatic regular umbrella with colourful print inside

Convenient automatic function for quick opening, high-quality windproof system for maximum frame flexibility in stormy conditions, flexible fibreglass ribs, externally coated cover with internal transfer print, Soft-Touch crook handle with integrated push-button and promotional labelling option, higher corrosion protection due to galvanized steel shaft. Also available as mini umbrella (art. 5593).