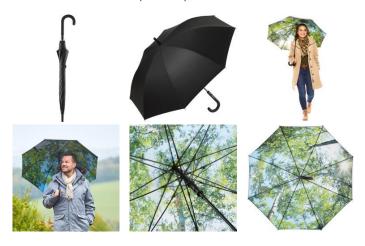

#### Automatic regular umbrella with colourful print inside

Convenient automatic function for quick opening, high-quality windproof system for maximum frame flexibility in stormy conditions, flexible fibreglass ribs, externally coated cover with internal transfer print, Soft-Touch crook handle with integrated push-button and promotional labelling option, higher corrosion protection due to galvanized steel shaft. Also available as mini umbrella (art. 5593).

### Product data

Umbrella diameter105 cmClosed length87 cmNumber of panels8Weight500 gDiameter shaft10 mm

**Cover** 100% Polyester pongee

HandlePlasticShaftSteelComparable PantoneblackCPackaging unit24